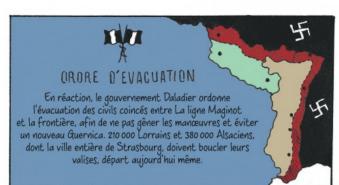

## GRAPHIC NOVEL

Publisher : **Dupuis** Genre : **Drama** 

**PAGES** 200

VOLUME

**FORMAT** 237 \* 310

**RELEASE** 26/01/2024

A boy fishing with his grandfather in Alsace—a simple scene... in times of peace. But for Bernard, the old man, this scenery is haunted by memories of the war, decades earlier, when he was a member of the Resistance group known as the "Ivy Leaves." Could they defeat the Nazis, who had just annexed the region? Or would the "Spider," as the enemy was known, arrest Bernard and send him to a concentration camp... or worse?