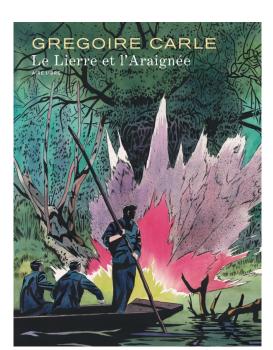

## Le Lierre et l'Araignée

By Carlé

## GRAPHIC NOVEL

Publisher : **Dupuis** Genre : **Drama** 

**PAGES** 200

VOLUME

**FORMAT** 237 \* 310

**RELEASE** 26/01/2024

A boy fishing with his grandfather in Alsace—a simple scene... in times of peace. But for Bernard, the old man, this scenery is haunted by memories of the war, decades earlier, when he was a member of the Resistance group known as the "Ivy Leaves." Could they defeat the Nazis, who had just annexed the region? Or would the "Spider," as the enemy was known, arrest Bernard and send him to a concentration camp... or worse?